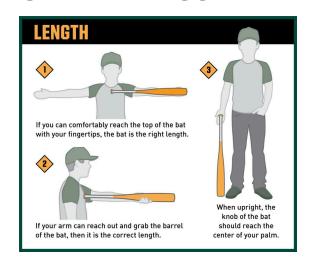

## **Bat Buying Guide Suggestion- Length**

Bat Length by Player Weight and Height

| Your weight  | Your height (inches)                                                  |       |       |       |       |       |       |       |       |     |
|--------------|-----------------------------------------------------------------------|-------|-------|-------|-------|-------|-------|-------|-------|-----|
|              | 36-40                                                                 | 41-44 | 45-48 | 49-52 | 53-56 | 57-60 | 61-64 | 65-68 | 69-72 | 73+ |
|              | 36-40 41-44 45-48 49-52 53-56 57-60 61-64 65-68 69-72 73+  Bat length |       |       |       |       |       |       |       |       |     |
| less than 60 | 26"                                                                   | 27"   | 28"   | 29"   | 29"   |       |       |       |       | ſ   |
| 61-70        | 27"                                                                   | 27"   | 28"   | 29"   | 30"   | 30"   |       |       |       |     |
| 71-80        |                                                                       | 28"   | 28"   | 29"   | 30"   | 30"   | 31"   |       |       |     |
| 81-90        |                                                                       | 28"   | 29"   | 29"   | 30"   | 30"   | 31"   | 32"   |       |     |
| 91-100       |                                                                       | 28"   | 29"   | 30"   | 30"   | 31"   | 31"   | 32"   |       |     |
| 101-110      |                                                                       | 29"   | 29"   | 30"   | 30"   | 31"   | 31"   | 32"   |       |     |
| 111-120      |                                                                       | 29"   | 29"   | 30"   | 30"   | 31"   | 31"   | 32"   |       |     |
| 121-130      |                                                                       | 29"   | 29"   | 30"   | 30"   | 31"   | 32"   | 33"   | 33"   |     |
| 131-140      |                                                                       | 29"   | 30"   | 30"   | 31"   | 31"   | 32"   | 33"   | 33"   |     |
| 141-150      |                                                                       |       | 30"   | 30"   | 31"   | 31"   | 32"   | 33"   | 33"   |     |
| 151-160      |                                                                       |       | 30"   | 31"   | 31"   | 32"   | 32"   | 33"   | 33"   | 33" |
| 161-170      |                                                                       |       |       | 31"   | 31"   | 32"   | 32"   | 33"   | 33"   | 34" |
| 171-180      |                                                                       |       |       |       |       | 32"   | 33"   | 33"   | 34"   | 34" |
| 180+         |                                                                       |       |       | Ì     |       |       | 33"   | 33"   | 34"   | 34" |

**Please Note**: Generally, bigger and stronger players prefer a heavier bat since they reap benefits from both the heft and swing power. Smaller and younger players should use a lighter bat to generate a quicker swing and provide better control.