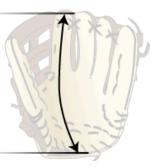

catcher's mitt

3) compare your measurement with the recommended sizes

1) pick the glove for your position

2) with a flexible measuring tape, measure from the index pocket top to the heel bottom