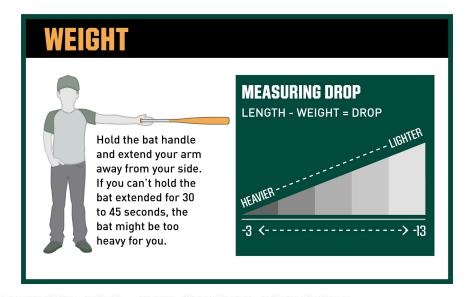

## **Bat Buying Guide Suggestion-Weight**

# **BASEBALL BAT SIZE CHART**

These charts are intended to be used as a starting point but are subject player preference. Check with your local league for weight drop requirements prior to purchasing a bat.

| Association    | Age         | Weight Drop |
|----------------|-------------|-------------|
| BBCOR          | High School | -3          |
|                | 13 - 14     | -5          |
| LICA & LICCCA* | 12 - 13     | -8          |
| USA & USSSA*   | 10 - 12     | -10         |
|                | 10 & Under  | -11+        |